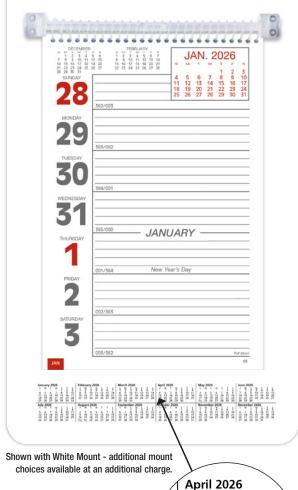

## **Custom Weekly Memo**

Size: 7" x 13"

A sturdy mount and spiral-bound pages make this a durable advertising choice. The back of the grids contain recipes, a listing of holidays and anniversaries, and both farm and home reference pages. Addition of 12 months at a glance on the bottom of the BG4402 contributes to this calendar being one of our most popular styles.

All BG4402 Custom Calendars can ship anytime after September 1st 2025.

No. 4402