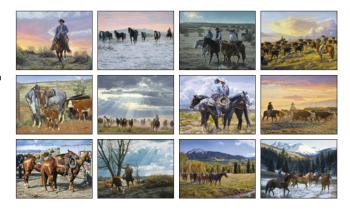

YOUR IMPRINT HERE

No. 1900

American West
by Tim Cox
Size Open: 11" x 18.5"
Size Closed: 11" x 10.25"
Experience a cowboy's
life through Tim Cox's
handsome artwork.

No. 1857 **Antique Trucks**Size Open: 11" x 18.5"
Size Closed: 11" x 10.25"
Classic and powerful
antique trucks get the
job done with style.
Information about each
featured truck is included.