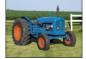

# **2026 BEST VALUE CALENDARS**

No. 7030 Style: Spiral
No. 7230 Style: Stapled
Classic Tractors
Size Open: 11" x 18.5"
Size Closed: 11" x 10.25"
Fascinating restored
tractors cultivate brand
messages every day with
this 13-month calendar.