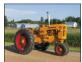

# TWELVE MEMORABLE IMAGES!

No. 1851
Antique Tractors

Size Open: 11" x 18.5"
Size Closed: 11" x 10.25"
The history and restoration of beautiful, antique tractors is sure to impress tractor enthusiasts everywhere.