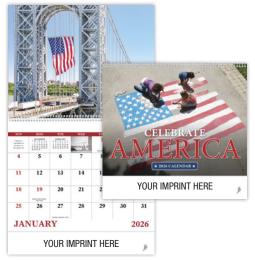

# **2026 BEST VALUE CALENDARS**

No. 7069 Style: Spiral No. 7269 Style: Stapled Celebrate America Size Open: 11" x 18.5" Size Closed: 11" x 10.25" Express your patriotic spirit with this 13-month calendar.