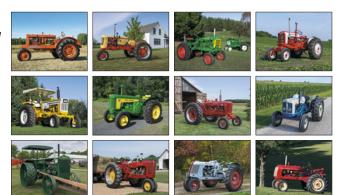

# **2026 BEST VALUE CALENDARS**

No. 7030 Style: Spiral
No. 7230 Style: Stapled
Classic Tractors
Size Open: 11" x 18.5"
Size Closed: 11" x 10.25"
Fascinating restored
tractors cultivate brand
messages every day with
this 13-month calendar.