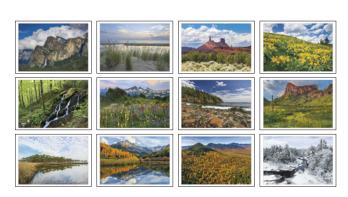

# No. 4152 **American Splendor Pocket**

Size Open: 8" x 13" Size Closed: 8" x 8" Marvelous scenery from across the **United States captures** attention. Reverse collated for storing items all year.