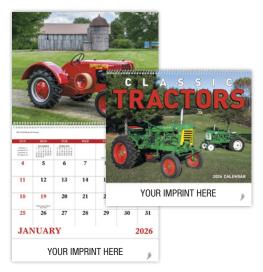

# **2026 BEST VALUE CALENDARS**

No. 7030 Style: Spiral
No. 7230 Style: Stapled
Classic Tractors
Size Open: 11" x 18.5"
Size Closed: 11" x 10.25"
Fascinating restored
tractors cultivate brand
messages every day with
this 13-month calendar.