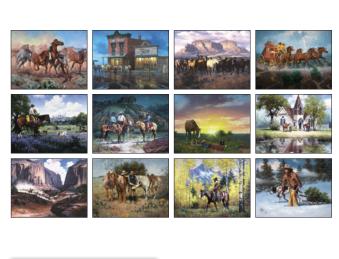

No. 7071 Style: Spiral
No. 7271 Style: Stapled
Western Frontier
Style: Stapled
Size Open: 11" x 18.5"
Size Closed: 11" x 10.25"
The western frontier
comes to life in this
13-month calendar
featuring Wayne
Cooper's artwork.