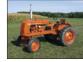

# **2026 BEST VALUE CALENDARS**

No. 7030 Style: Spiral
No. 7230 Style: Stapled
Classic Tractors
Size Open: 11" x 18.5"
Size Closed: 11" x 10.25"
Fascinating restored
tractors cultivate brand
messages every day with
this 13-month calendar.