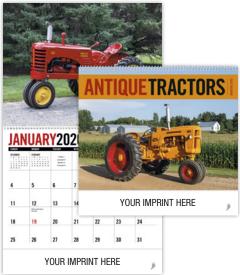

# TWELVE MEMORABLE IMAGES!

No. 1851
Antique Tractors

Size Open: 11" x 18.5"
Size Closed: 11" x 10.25"
The history and restoration of beautiful, antique tractors is sure to impress tractor enthusiasts everywhere.