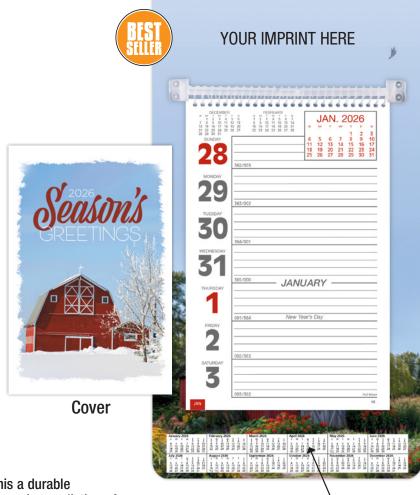

# Seasons GREETINGS

MOST

POPULAR

YOUR IMPRINT HERE

12 Months at a Glance

October 2026

# Calendar feature...

- Season's Greetings top sheet on each calendar.
- Back pages containing many important updated facts for farm, home and office.
- Designed to retain past weeks by turning spiral-bound pages over a hanging rod where they lay flat behind the pad are easily referred to.
- Sturdy mount board with plastic hole for hanging.
- Plus room for daily memos/notes.