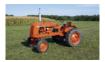

# TWELVE MEMORABLE IMAGES!

No. 1851
Antique Tractors

Size Open: 11" x 18.5"
Size Closed: 11" x 10.25"
The history and restoration of beautiful, antique tractors is sure to impress tractor enthusiasts everywhere.

# **2026 BEST VALUE CALENDARS**

No. 7030 Style: Spiral
No. 7230 Style: Stapled
Classic Tractors
Size Open: 11" x 18.5"
Size Closed: 11" x 10.25"
Fascinating restored
tractors cultivate brand
messages every day with
this 13-month calendar.