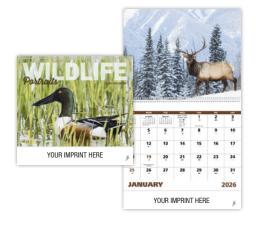

No. 7063 Style: Spiral No. 7263 Style: Stapled **Wildlife Portraits** Size Open: 11" x 18.5" Size Closed: 11" x 10.25" 13 months of wildlife images keep your advertising message out there for an entire year.