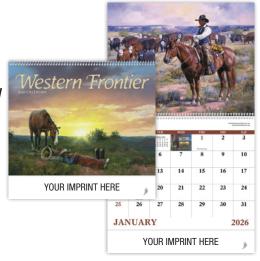

No. 7071 Style: Spiral
No. 7271 Style: Stapled
Western Frontier
Style: Stapled
Size Open: 11" x 18.5"
Size Closed: 11" x 10.25"
The western frontier
comes to life in this
13-month calendar
featuring Wayne
Cooper's artwork.