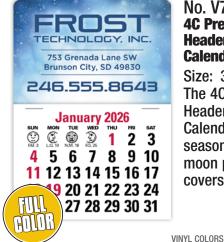

# No. V7871 4C Press-N-Stick Header Standard Calendar

Size: 3" x 4"
The 4C Press-N-Stick
Header Standard
Calendar displays a
seasonal icon, tracks
moon phases, and
covers 14 months.