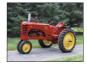

# TWELVE MEMORABLE IMAGES!

No. 1851
Antique Tractors

Size Open: 11" x 18.5"
Size Closed: 11" x 10.25"
The history and restoration of beautiful, antique tractors is sure to impress tractor enthusiasts everywhere.