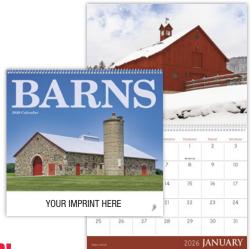

No. 1700 **Barns**Size Open: 11" x 18.5"
Size Closed: 11" x 10.25"
The character and history of barns resonates with people everywhere.