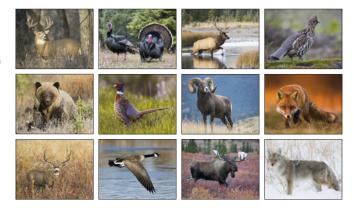

No. 7063 Style: Spiral No. 7263 Style: Stapled **Wildlife Portraits** Size Open: 11" x 18.5" Size Closed: 11" x 10.25" 13 months of wildlife images keep your advertising message out there for an entire year.