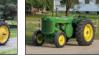

# **2026 BEST VALUE CALENDARS**

No. 7030 Style: Spiral
No. 7230 Style: Stapled
Classic Tractors
Size Open: 11" x 18.5"
Size Closed: 11" x 10.25"
Fascinating restored
tractors cultivate brand
messages every day with
this 13-month calendar.