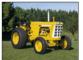

# **2026 BEST VALUE CALENDARS**

No. 7030 Style: Spiral
No. 7230 Style: Stapled
Classic Tractors
Size Open: 11" x 18.5"
Size Closed: 11" x 10.25"
Fascinating restored
tractors cultivate brand
messages every day with
this 13-month calendar.