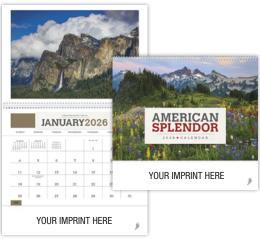

# No. 4152 **American Splendor Pocket**

Size Open: 8" x 13" Size Closed: 8" x 8" Marvelous scenery from across the **United States captures** attention. Reverse collated for storing items all year.