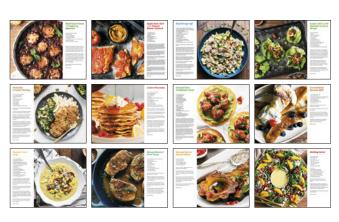

No. 7031 Style: Spiral No. 7231 Style: Stapled **Delicious Dining** Size Open: 11" x 18.5" Size Closed: 11" x 10.25" Add spice to brand messages with this 13-month calendar featuring savory recipes.

**73%** of people intend to purchase a new calendar in the next 12 months. A free one would be an appreciated gift.