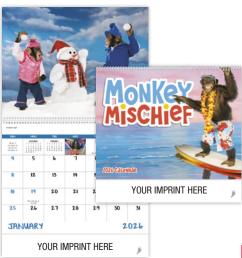

No. 7033 Style: Spiral No. 7233 Style: Stapled Monkey Mischief Size Open: 11" x 18.5" Size Closed: 11" x 10.25" Funny monkeys deliver 13 months of laughs.

No. 7037 Style: Spiral No. 7237 Style: Stapled **Treasured Trucks** Size Open: 11" x 18.5" Size Closed: 11" x 10.25" 13 classic trucks deliver your message all year.