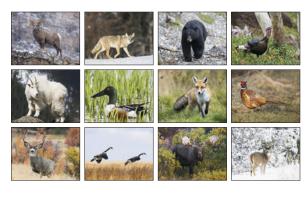

No. 7063 Style: Spiral No. 7263 Style: Stapled **Wildlife Portraits** Size Open: 11" x 18.5" Size Closed: 11" x 10.25" 13 months of wildlife images keep your advertising message out there for an entire year.